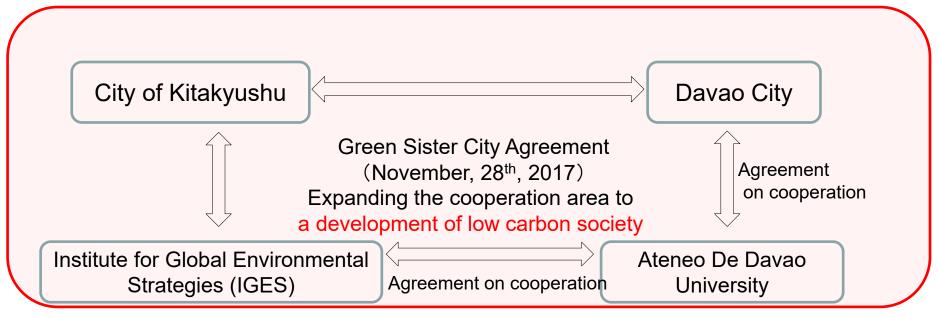

## JCM City-to-city Cooperation Project between City of Kitakyushu and Davao City

## Project to realize low carbon society in Davao City through a support for a development of Local Climate Action Plan (MoEJ : FY 2018)

Support for a development of Local Climate Change Action Plan of Davao City
A development of GHG inventory (supported by IGES)

- •A development of mitigation measures (supported by Kitakyushu City and IGES)
- A development of adaptation measures (supported by Ateneo De Davao Uni.)