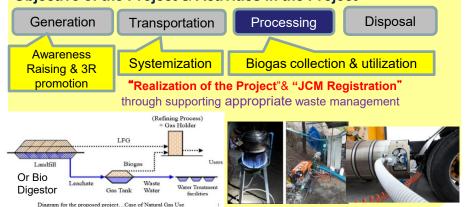

## < Waste Management > [EX Research Institute ]

To realize GHG emission reduction through project implementation, in which collecting biogas by high efficient bio digester & utilizing as alternative fuel for NGV and etc.

## Position of the project in Waste Management Plan

Stated to achieve "Reduction & Recycling of waste generated in the area, efficient collection & transportation and development of appropriate waste processing facilities." in the plan **Objective of the Project & Activities in the Project** 