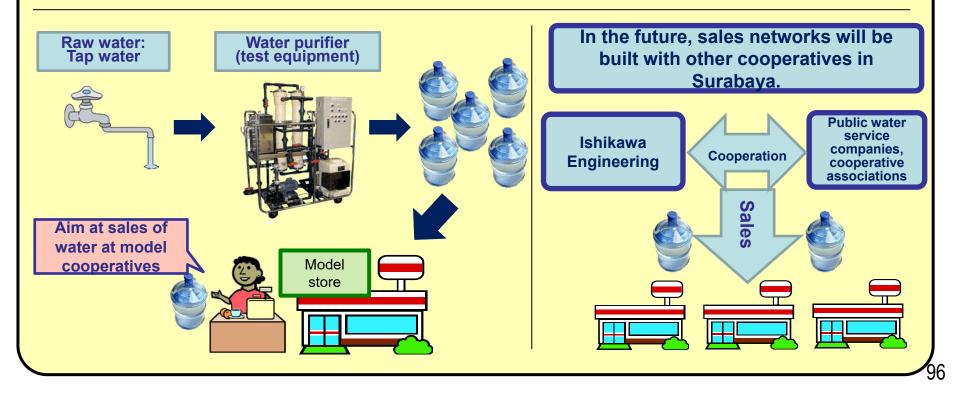

## Ishikawa Engineering

Kitakyushu: Support for the development of environmental business in Asia of small- and mid-sized companies(FY 2014)(71)

Tap water in Surabaya is generally not suitable for drinking due to contamination of the river which is the main water source and ageing water pipes. Many residents boil tap water in order to use it as drinking water or purchase water in the market.

This project will install small drinking water machines in model cooperatives run by local women's groups and conduct demonstrations towards the sale of safe, secure, and low-cost drinking water.