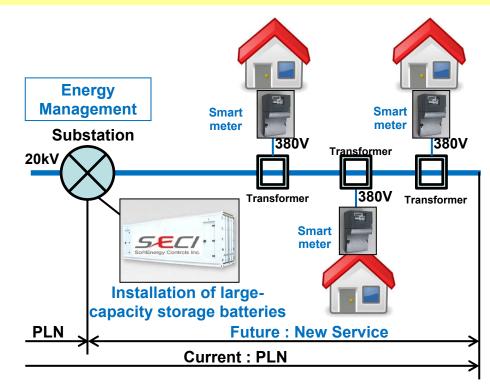

## [Project Objective]

F/S on energy management projects as a potential promotional model for urban development in relation to housing in Indonesia, and the development of business plans for companies providing energy management services.

- O Companies providing energy management services for housing will receive power from the state-run power company, PLN. These companies will resell electricity with enhanced efficiency.
- O To promote enhanced efficiency of the use of energy through the implementation of energy management over the mid- to long-term, companies plan to introduce community storage batteries and the use of natural and renewable energy.