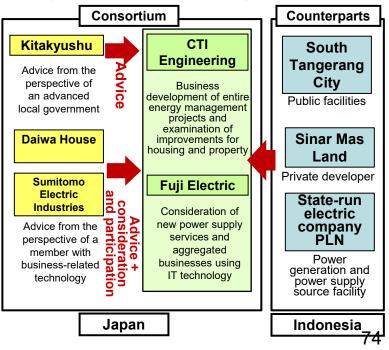

supply and demand of energy (Project F/S on smart communities in the global market) (July 2014~)50

## [Project Objective]

F/S on energy management projects as a potential promotional model for urban development in relation to housing in Indonesia, and the development of business plans for companies providing energy management services.

- O Companies providing energy management services for housing will receive power from the state-run power company, PLN. These companies will resell electricity with enhanced efficiency.
- O To promote enhanced efficiency of the use of energy through the implementation of energy management over the mid- to long-term, companies plan to introduce community storage batteries and the use of natural and renewable energy.



## [Project Implementation System]